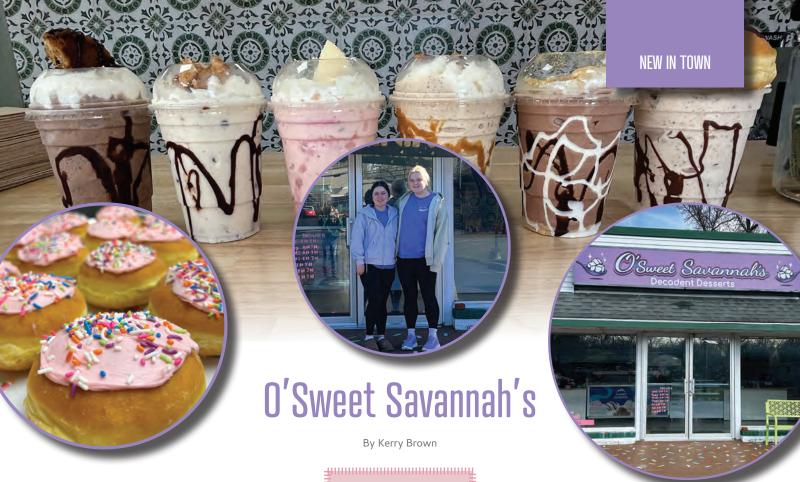

ntroducing O'Sweet Savannah's, Medford's newest haven for delectable desserts and sweet delights. Located in the heart of the Stokes Road business district, O'Sweet Savannah's is more than just a dessert spot; it's also a beacon of inclusivity and opportunity.

While dreams are nurtured and lives are transformed. taste buds will be tantalized. The menu is a symphony of flavors. Cream cheese-frosted brownies, anyone? Hello, flaky croissants and nutty-sweet ricotta pistachio tortes! Showstoppers like the out-of-this-world cannoli milkshake will leave you craving more.